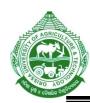

SENIOR SCIENTIST & HEAD

Website: <u>www.ouat.nic.in</u>

The 23<sup>rd</sup> Research-Extension Linkage Meeting of KVK, Jagatsinghpur was held on 27.06.18 at 3 PM in the Training hall of KVK under the Chairmanship of Sri Narendra Kumar Behera, DDA, Jagatsinghpur. The meeting was attended by CDVO, DAO (Tirtol & Jagatsinghpur), AHO (Tirtol), Agronomist, AAO (O/O DDA, Jagatsinghpur), BVO, Tirtol, Financial Consultant, OLM and progressive farmer from different blocks of the district.

Dr. Biswa Ranjan Pattanaik, Sr.Scientist & Head, KVK, Jagatsinghpur at the outset welcomed all the line department officials for their august presence. He presented the proceedings of the previous meeting and action taken report of KVK. He then gave a proposal in the meeting to present the monthly action plan of each department. So that a convergence network can be achieved among all the institutions and it will help in both entrepreneurship development & increasing the farmers'income.

### PHOTOGRAPHS OF RESEARCH – EXTENSION LINKAGE MEETING HELD ON 27.06.2018