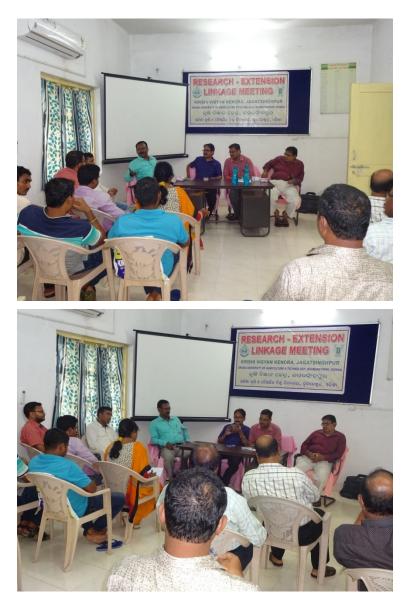

SENIOR SCIENTIST & HEAD

Website: <u>www.ouat.nic.in</u>

The 23<sup>rd</sup> Research-Extension Linkage Meeting of KVK, Jagatsinghpur was held on 27.06.18 at 3 PM in the Training hall of KVK under the Chairmanship of Sri Narendra Kumar Behera, DDA, Jagatsinghpur. The meeting was attended by CDVO, DAO (Tirtol & Jagatsinghpur), AHO (Tirtol), Agronomist, AAO (O/O DDA, Jagatsinghpur), BVO, Tirtol, Financial Consultant, OLM and progressive farmer from different blocks of the district.

Dr. Biswa Ranjan Pattanaik, Sr.Scientist & Head, KVK, Jagatsinghpur at the outset welcomed all the line department officials for their august presence. He presented the proceedings of the previous meeting and action taken report of KVK. He then gave a proposal in the meeting to present the monthly action plan of each department. So that a convergence network can be achieved among all the institutions and it will help in both entrepreneurship development & increasing the farmers'income.

### PHOTOGRAPHS OF RESEARCH – EXTENSION LINKAGE MEETING HELD ON 27.06.2018